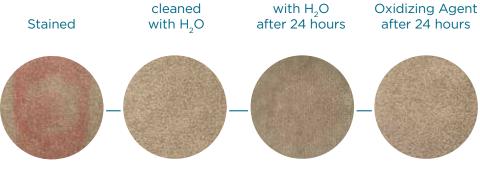

5.0

RED Dye #40

3.0

5.0

unforgiving RED Dye #40 to assure complete stain removal. When treated promptly with water only, ECONYL® StayClean provides perfect results leaving no blemish behind. If ECONYL® StayClean can withstand the brutal RED Dye #40, it can withstand anything.

ECONYL® StayClean has been tested with the

Cleaned

Cleaned with

Promptly

According to ISO 13750 (Determination of resistance to staining by acid food colors) ECONYL® StayClean passes tests thanks to its intrinsic anti-stain properties. It does not have a topical treatment.