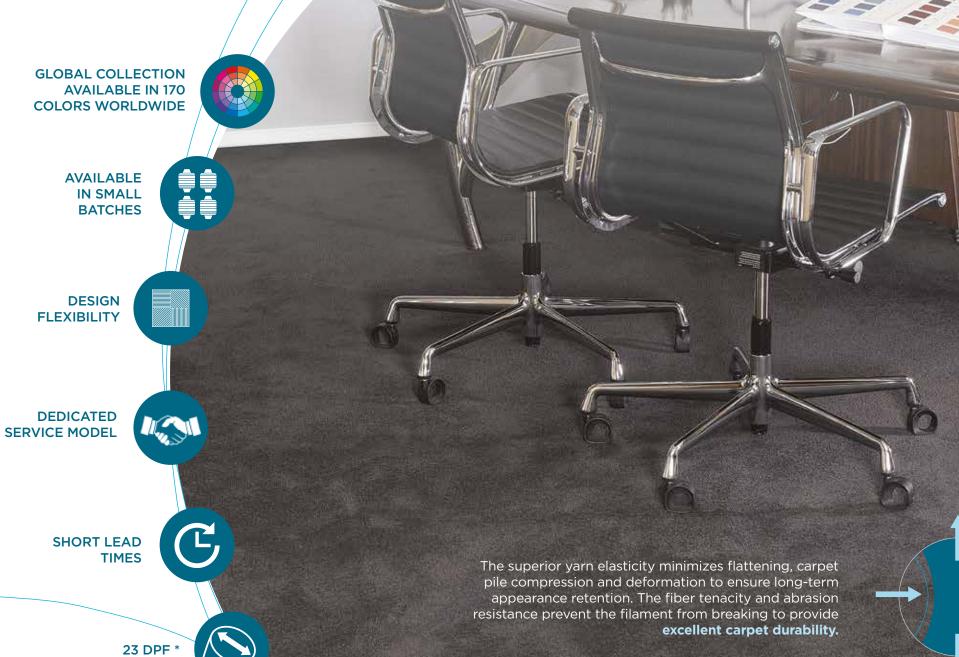

CUSTOMIZED AND
EXCLUSIVE COLOR
OPTIONS TO FIT ANY
DESIGN PALETTE
MASTERBATCHES
RRODUCED BY AQUAFIL

DEDICATED SERVICE MODEL WITH GUARANTEED LEAD TIMES

\* dTex per filament

The design flexibility in addition to high performance are the right match for **commercial application**.

The non-photosensitive, non-soluble pigments guarantee light, water, shampoo and bleach fastness of more than 7 on the blue scale (ISO 105).

ECONYL® StayClean OFFICE special cross section minimizes soil adhesion while special delustering agents reduce soil visibility.