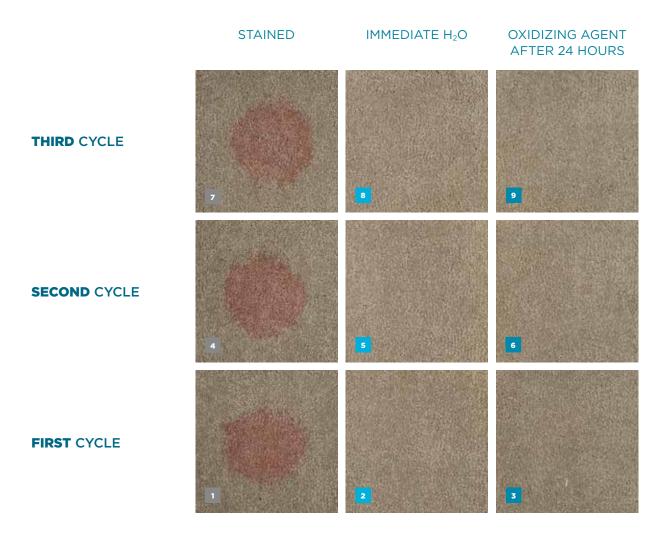

### **TEST RESULTS**

#### **ECONYL®** StayClean

Stain protection is permanently built into ECONYL® StayClean fiber, so carpet can be stained and washed several times, without losing anti-stain property.

These repeated staining tests prove that no topical treatment is needed to achieve outstanding performances.

#### REPEATED STAINING TESTS

#### **TESTS METHOD:**

Size of the carpet: 10 cm by 10 cm Quantity of Staining Agent: 10 ml Prompt cleaning with water only:
Carpet staining
Prompt rinsing with water, removing excess by vacuum extraction or centrifuge

Cleaning with Oxidizing Agent after 24 hours:
Carpet staining
Leave stain 24 hours drying on carpet
Oxidizing Agent application on stain removing excess at

Oxidizing Agent application on stain, removing excess after few minutes by vacuum extraction or centrifuge