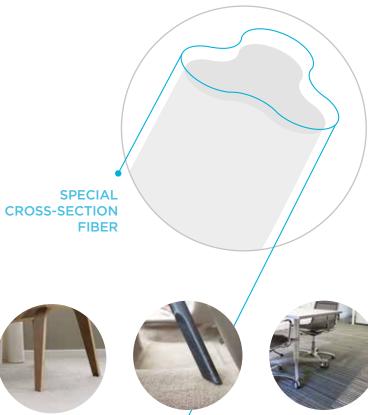

masterbatch guarantees: UV RESISTANCE LIGHT COLOR **FASTNESS FASTNESS** 

Produced with a modified polymer, a special cross section and a state-of-art finishing technology, this **solution dyed Nylon 6 fiber** assures maximum cleanability and wear and tear resistance.

The non-photosensitive, non-soluble pigments guarantee light, water, shampoo and bleach fastness of more than 7 on the blue scale (ISO 105).

ECONYL® StayClean OFFICE special cross section minimizes soil adhesion while special delustering agents reduce soil visibility.