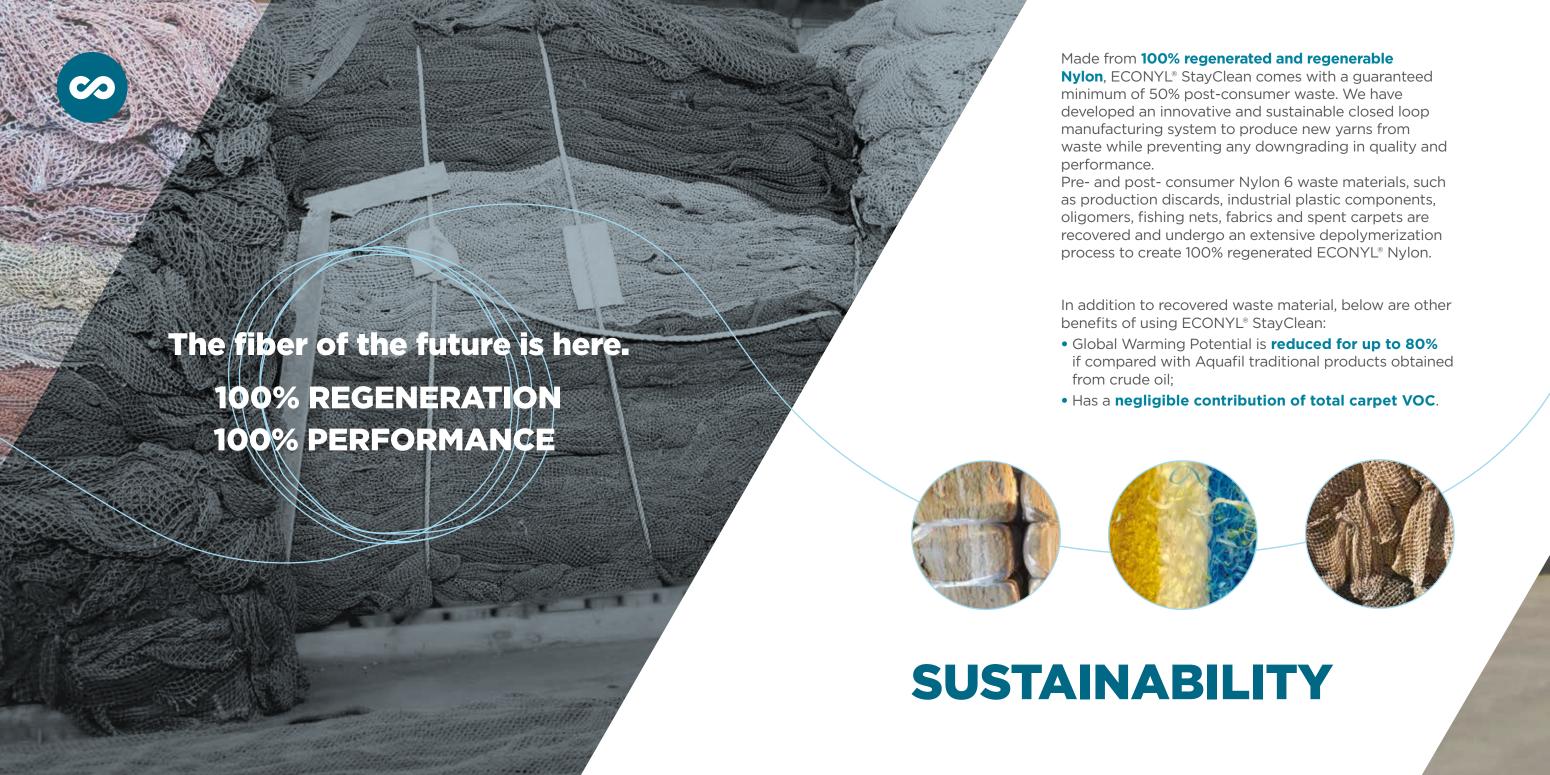

# **ECONYL®** StayClean

For the first time, stain-free carpets don't have to come at the expense of the environment

## FREE CARPET

Stain-free carpets have never been so easy with the new ECONYL® StayClean fiber.

This solution dyed Nylon 6 fiber is made from 100% regenerated Nylon and ensures ultimate stain protection.

The **intrinsically stain-resistant yarn** carries unique polymer characteristics that last the entire lifespan of the carpet, guaranteeing an **easy** water-only treatment.

4.5

1.0 = stain highly visible - 5.0 = stain completely invisible