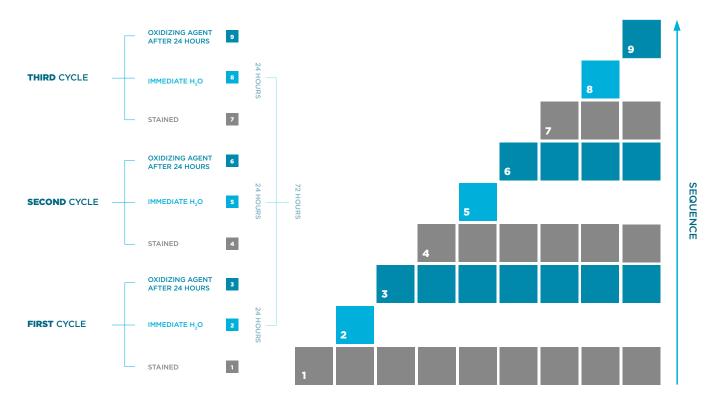

### **TEST RESULTS**

#### **ECONYL®** StayClean

Stain protection is permanently built into ECONYL® StayClean fiber, so carpet can be stained and washed several times, without losing anti-stain property.

These repeated staining tests prove that no topical treatment is needed to achieve outstanding performances.

#### REPEATED STAINING TESTS

#### **TESTS METHOD:**

Size of the carpet: 10 cm by 10 cm Quantity of Staining Agent: 10 ml Prompt cleaning with water only:
Carpet staining
Prompt rinsing with water, removing excess by vacuum extraction or centrifuge

Cleaning with Oxidizing Agent after 24 hours:
Carpet staining
Leave stain 24 hours drying on carpet
Oxidizing Agent application on stain removing excess at

Oxidizing Agent application on stain, removing excess after few minutes by vacuum extraction or centrifuge