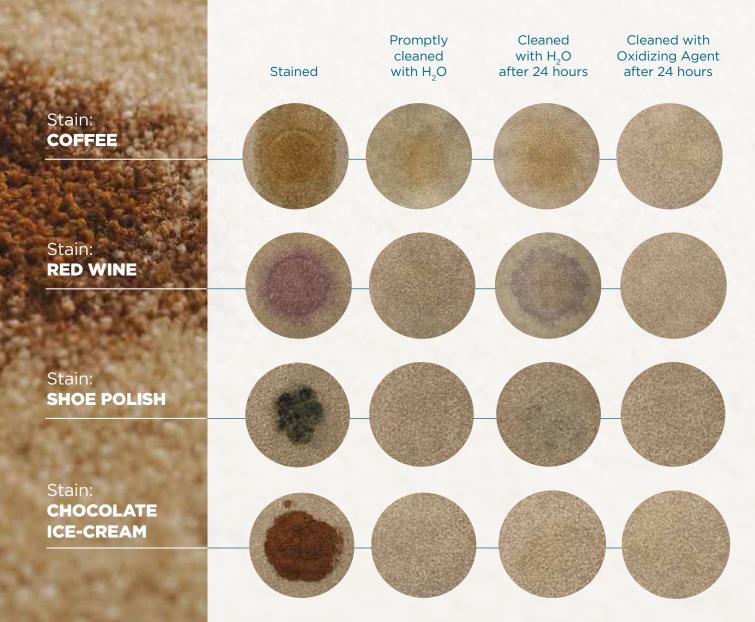

#### We have developed a fiber with no topical treatment and the best anti-stain properties to allow for easy cleanability of acid stains and little upkeep.

|                        |                             | All the second s | The second secon | ACC. 10. 100 1 100 1                 |
|------------------------|-----------------------------|--------------------------------------------------------------------------------------------------------------------------------------------------------------------------------------------------------------------------------------------------------------------------------------------------------------------------------------------------------------------------------------------------------------------------------------------------------------------------------------------------------------------------------------------------------------------------------------------------------------------------------------------------------------------------------------------------------------------------------------------------------------------------------------------------------------------------------------------------------------------------------------------------------------------------------------------------------------------------------------------------------------------------------------------------------------------------------------------------------------------------------------------------------------------------------------------------------------------------------------------------------------------------------------------------------------------------------------------------------------------------------------------------------------------------------------------------------------------------------------------------------------------------------------------------------------------------------------------------------------------------------------------------------------------------------------------------------------------------------------------------------------------------------------------------------------------------------------------------------------------------------------------------------------------------------------------------------------------------------------------------------------------------------------------------------------------------------------------------------------------------------|--------------------------------------------------------------------------------------------------------------------------------------------------------------------------------------------------------------------------------------------------------------------------------------------------------------------------------------------------------------------------------------------------------------------------------------------------------------------------------------------------------------------------------------------------------------------------------------------------------------------------------------------------------------------------------------------------------------------------------------------------------------------------------------------------------------------------------------------------------------------------------------------------------------------------------------------------------------------------------------------------------------------------------------------------------------------------------------------------------------------------------------------------------------------------------------------------------------------------------------------------------------------------------------------------------------------------------------------------------------------------------------------------------------------------------------------------------------------------------------------------------------------------------------------------------------------------------------------------------------------------------------------------------------------------------------------------------------------------------------------------------------------------------------------------------------------------------------------------------------------------------------------------------------------------------------------------------------------------------------------------------------------------------------------------------------------------------------------------------------------------------|--------------------------------------|
| STAIN                  | STAIN INITIAL<br>VISIBILITY | PROMPT WATER<br>CLEANING                                                                                                                                                                                                                                                                                                                                                                                                                                                                                                                                                                                                                                                                                                                                                                                                                                                                                                                                                                                                                                                                                                                                                                                                                                                                                                                                                                                                                                                                                                                                                                                                                                                                                                                                                                                                                                                                                                                                                                                                                                                                                                       | WATER AFTER<br>24 HOURS                                                                                                                                                                                                                                                                                                                                                                                                                                                                                                                                                                                                                                                                                                                                                                                                                                                                                                                                                                                                                                                                                                                                                                                                                                                                                                                                                                                                                                                                                                                                                                                                                                                                                                                                                                                                                                                                                                                                                                                                                                                                                                        | OXIDIZING<br>AGENT AFTER<br>24 HOURS |
| COFFEE                 | 2.0                         | 4.0                                                                                                                                                                                                                                                                                                                                                                                                                                                                                                                                                                                                                                                                                                                                                                                                                                                                                                                                                                                                                                                                                                                                                                                                                                                                                                                                                                                                                                                                                                                                                                                                                                                                                                                                                                                                                                                                                                                                                                                                                                                                                                                            | 3.5                                                                                                                                                                                                                                                                                                                                                                                                                                                                                                                                                                                                                                                                                                                                                                                                                                                                                                                                                                                                                                                                                                                                                                                                                                                                                                                                                                                                                                                                                                                                                                                                                                                                                                                                                                                                                                                                                                                                                                                                                                                                                                                            | 5.0                                  |
| RED WINE               | 2.0                         | 4.5                                                                                                                                                                                                                                                                                                                                                                                                                                                                                                                                                                                                                                                                                                                                                                                                                                                                                                                                                                                                                                                                                                                                                                                                                                                                                                                                                                                                                                                                                                                                                                                                                                                                                                                                                                                                                                                                                                                                                                                                                                                                                                                            | 3.5                                                                                                                                                                                                                                                                                                                                                                                                                                                                                                                                                                                                                                                                                                                                                                                                                                                                                                                                                                                                                                                                                                                                                                                                                                                                                                                                                                                                                                                                                                                                                                                                                                                                                                                                                                                                                                                                                                                                                                                                                                                                                                                            | 5.0                                  |
| SHOE POLISH            | 1.0                         | 5.0                                                                                                                                                                                                                                                                                                                                                                                                                                                                                                                                                                                                                                                                                                                                                                                                                                                                                                                                                                                                                                                                                                                                                                                                                                                                                                                                                                                                                                                                                                                                                                                                                                                                                                                                                                                                                                                                                                                                                                                                                                                                                                                            | 4.5                                                                                                                                                                                                                                                                                                                                                                                                                                                                                                                                                                                                                                                                                                                                                                                                                                                                                                                                                                                                                                                                                                                                                                                                                                                                                                                                                                                                                                                                                                                                                                                                                                                                                                                                                                                                                                                                                                                                                                                                                                                                                                                            | 5.0                                  |
| CHOCOLATE<br>ICE-CREAM | 1.0                         | 5.0                                                                                                                                                                                                                                                                                                                                                                                                                                                                                                                                                                                                                                                                                                                                                                                                                                                                                                                                                                                                                                                                                                                                                                                                                                                                                                                                                                                                                                                                                                                                                                                                                                                                                                                                                                                                                                                                                                                                                                                                                                                                                                                            | 5.0                                                                                                                                                                                                                                                                                                                                                                                                                                                                                                                                                                                                                                                                                                                                                                                                                                                                                                                                                                                                                                                                                                                                                                                                                                                                                                                                                                                                                                                                                                                                                                                                                                                                                                                                                                                                                                                                                                                                                                                                                                                                                                                            | 5.0                                  |

### **TEST RESULTS**

#### **ECONYL®** StayClean

Stain protection is permanently built into ECONYL® StayClean fiber, so carpet can be stained and washed several times, without losing anti-stain property.

These repeated staining tests prove that no topical treatment is needed to achieve outstanding performances.

#### REPEATED STAINING TESTS

#### **TESTS METHOD:**

Size of the carpet: 10 cm by 10 cm Quantity of Staining Agent: 10 ml Prompt cleaning with water only:
Carpet staining
Prompt rinsing with water, removing excess by vacuum extraction or centrifuge